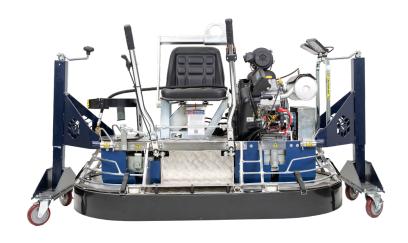

# **Maximum Production in a Compact Design**

The DP-ROG-60+ ride-on grinding and polishing machine was engineered specifically for the concrete prep and polishing contractor. The powerful 18HP Briggs and Stratton engine along with the magnetic plates allow the DP-ROG-60+ to tackle prep jobs. Complete with quick connection Velcro foam plates for resin polishing, the DP-ROG-60+ can tackle large polishing jobs quickly, and reduce labor costs.

Its vacuum hose attachment allows the unit to be run wet or dry. The machine utilizes a small, durable frame that makes it easy to transport around tight areas. The DP-ROG-60+ easily fits on trailers, or in the bed of trucks. With its sturdy lifting and transportation arms, there is no need to have a forklift on site for changing tools or moving the machine.

#### **DESIGN FEATURES**

- 20lb Propane Tank Included
- 2 Side Transport Wheels and Lifting Arms
- 8 Magnetic Metal Tooling Plates
- 8 Foam Velcro Tooling Plates
- 2 LED Lights
- Dry Vacuum Attachment 2.5" Camlock
- Y-Attachment for Dust Control
- Dust and Slurry Containment Shroud
- Electric Start w/ Battery
- Forklift Lifting Point
- Grease-less Bearings