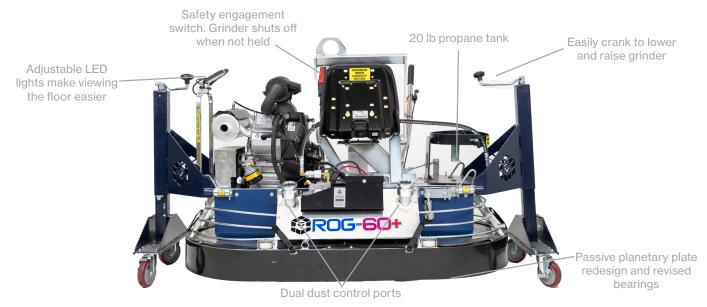

#### **DESIGN FEATURES**

- 20lb Propane Tank Included
- 2 Side Transport Wheels and Lifting Arms
- 8 Magnetic Metal Tooling Plates
- 8 Foam Velcro Tooling Plates
- 2 LED Lights
- Dry Vacuum Attachment 2.5" Camlock
- Y-Attachment for Dust Control
- Dust and Slurry Containment Shroud
- Electric Start w/ Battery
- Forklift Lifting Point
- Grease-less Bearings

#### **UPGRADED FEATURES**