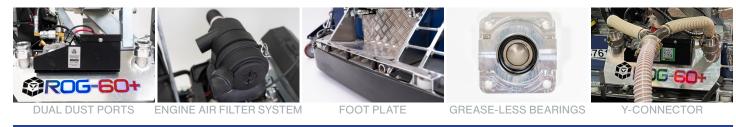

#### **DESIGN FEATURES**

- 20lb Propane Tank Included
- 2 Side Transport Wheels and Lifting Arms
- 8 Magnetic Metal Tooling Plates
- 8 Foam Velcro Tooling Plates
- 2 LED Lights
- Dry Vacuum Attachment 2.5" Camlock
- Y-Attachment for Dust Control
- Dust and Slurry Containment Shroud
- Electric Start w/ Battery
- Forklift Lifting Point
- Grease-less Bearings

#### **UPGRADED FEATURES**