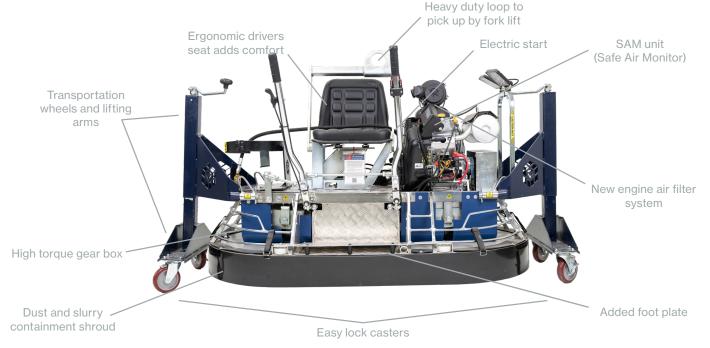

Its vacuum hose attachment allows the unit to be run wet or dry. The machine utilizes a small, durable frame that makes it easy to transport around tight areas. The DP-ROG-60+ easily fits on trailers, or in the bed of trucks. With its sturdy lifting and transportation arms, there is no need to have a forklift on site for changing tools or moving the machine.

#### **DESIGN FEATURES**

- 20lb Propane Tank Included
- 2 Side Transport Wheels and Lifting Arms
- 8 Magnetic Metal Tooling Plates
- 8 Foam Velcro Tooling Plates
- 2 LED Lights
- Dry Vacuum Attachment 2.5" Camlock
- Y-Attachment for Dust Control
- Dust and Slurry Containment Shroud
- Electric Start w/ Battery
- Forklift Lifting Point
- Grease-less Bearings