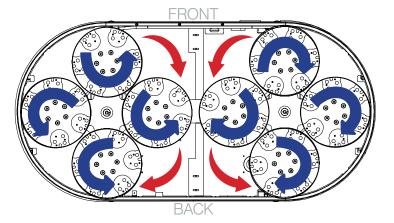

\*Weight of machine, stands, and operator combined.

MAGNETIC PLATES FOR TOOLING

DP-ROG60+FRONT

## DP-ROG60+BACK