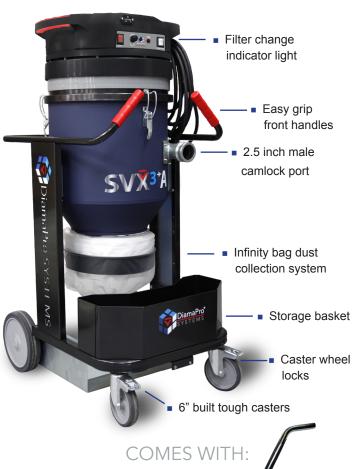

#### **NEW FEATURES:** Check Filter Light

Notifies the operator of clogged filters.

#### Upgraded 2.5" Camlock Connection

Provides a tight-fitting durable connection point for the user's anti-static collection hose

#### Redesigned Suction Head

Provides increased durability for the roughest and toughest jobs

#### Upgraded Filter Media

Utilizes PTFE Coated ULPA 15 Filters, a step above and beyond HEPA filters

#### Increased Filter Surface Area

Provides excellent vacuum performance and airflow