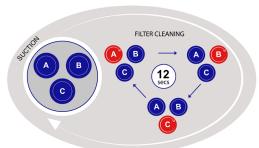

#### Automatic Filter Cleaning Cycle

Filters are cleaned without vacuum interruption or operator action

FILTER A VIBRATION FILTER **B** SUCTION FILTER C SUCTION

HOWROOM / WAREHOUSE LOCATIONS, EIGHT REPAIR CENTERS, NINE SALES LOCATIONS

FILTER A SUCTION FILTER **B** VIBRATION FILTER C SUCTION

FILTER **A** SUCTION FILTER **B** SUCTION FILTER C VIBRATION