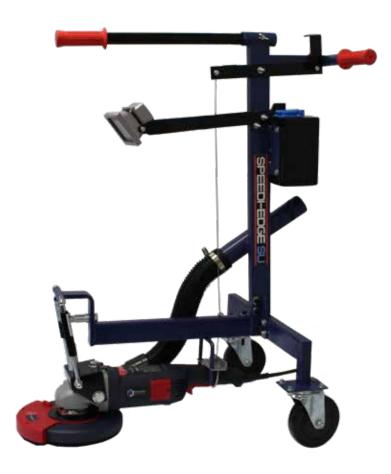

## SPEEDI-EDGE SU

The DiamaPro Systems Speedi-Edge SU is an affordable edge solution for smaller surface preparation projects. Simplifies working with edges, saving time and labor costs. It is designed to operate while standing, avoiding wear on knees and back. It's light weight helps reduce user fatigue and is easy to transport.

## RENIEFITS

- · Perfect for edging and small grinding jobs
- Guide handle allows control and pressure application to the center of the tool
- LED headlight to easily see the grinding area
- No more back and knee pain from kneeling on the floor to hand grind
- Connects to any SVX series dust collector
- Comfortable and user friendly
- Convertible shroud for easy grinding against a wall

## SPECIFICATIONS

Power 110 volt / 15 AMP

Motor Output: 1 HP (1 kW)

RPM Variable Speed: Variable Speed Up to 8500 RPM

Machine Head: (1) 7" Head

Grinding Width: 7" in (178 mm)

Machine Weight: 46 lbs (21 kg)

Grinding Pressure: 20 lbs (9 kg)

Dimensions (L x H x W): 28 x 38 x 22