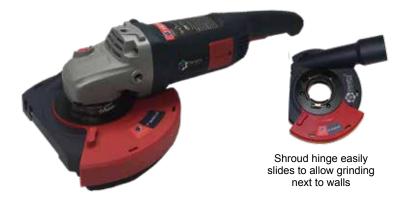

## HGX-7 HAND GRINDER

The DiamaPro Systems HGX-7 seven inch hand grinder delivers best in class durability and performance. It has a 15.0 Amp AC/DC, 4,400 rpm motor which provides high speed for fast material removal.

| HGX-7 SPECIFICATIONS      |          |
|---------------------------|----------|
| AMPS                      | 15 AMPS  |
| GRINDING WHEEL Ø          | 7"       |
| NO-LOADING SPEED          | 6300 RPM |
| REVOLUTIONS AT RATED LOAD | 4400RPM  |