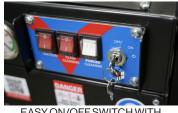

## **SPECIFICATIONS**

| Power     | 17HP    |
|-----------|---------|
| Fuel      | Propane |
| Weight    | 550 Lbs |
| CFM       | 510 CFM |
| Waterlift | 120     |

EASY ON/OFF SWITCH WITH LOCK OUT TAG OUT CAPABILITIES