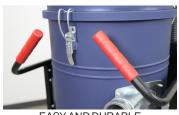

MANUAL PURGE OVERRIDE

LARGE 3" INLET

INFINITY BAGGING SYSTEM

EASY AND DURABLE MOBILITY HANDLES