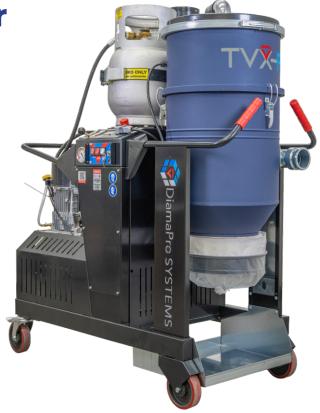

## TVX-P

## **Propane Dust Collector**

## **DESIGN FEATURES**

- Propane powered
- Automatic filter cleaning
- HEPA filters
- Heavy-duty turbine for reliable suction
- 3" cam lock
- Durable frame
- Removable panels for easy maintenance
- Wheel locks
- SAM unit

## **SPECIFICATIONS**

| Power     | 17HP    |
|-----------|---------|
| Fuel      | Propane |
| Weight    | 550 Lbs |
| CFM       | 510 CFM |
| Waterlift | 120     |

EASY ON/OFF SWITCH WITH LOCK OUT TAG OUT CAPABILITIES