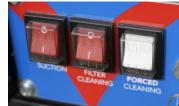

## **DESIGN FEATURES**

- Propane powered
- Automatic filter cleaning
- HEPA filters
- Heavy-duty turbine for reliable suction
- 3" cam lock
- Durable frame
- Removable panels for easy maintenance
- Wheel locks
- SAM unit

LX60017HPPROPANEENGINE

**DUAL V-BELT TURBINE DRIVE** 

DURABLE, LOCKABLE CASTERS

INTEGRATED SAM (SAFE AIR MONITORING) UNIT

EMERGENCY STOP WITH TWIST RESET

AUTOMATIC FILTER CLEANING WITH ADJUSTABLE INTERVAL TIMES