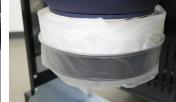

MANUAL PURGE OVERRIDE

LARGE 3" INLET

INFINITY BAGGING SYSTEM

EASY AND DURABLE MOBILITY HANDLES