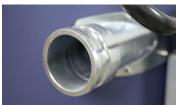

MANUAL PURGE OVERRIDE

LARGE 3" INLET

INFINITY BAGGING SYSTEM

EASY AND DURABLE MOBILITY HANDLES