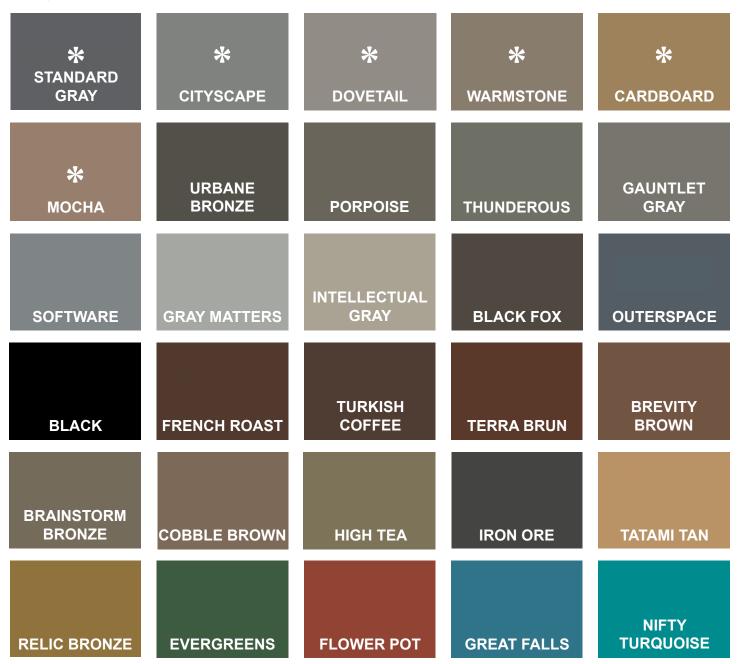

## STANDARD TINT PACK COLOR CHART for DiamaJoint Fill and DiamaGrout

Grinding and polishing, application of dyes or sealers, and the addition of aggregate can all affect the final appearance of the product. The colors shown are for representational purposes only, cured color samples are available for an exact match.

## **Available Sizes:**

DiamaJoint Fill - Mix for 5 Gallon Bucket
DiamaGrout - Mix for 1 Gallon or 5 Gallon Bucket

\* Most Popular Colors

Custom Color Match Readily Available

For a list of Authorized Distributors please contact DiamaPro® Systems.