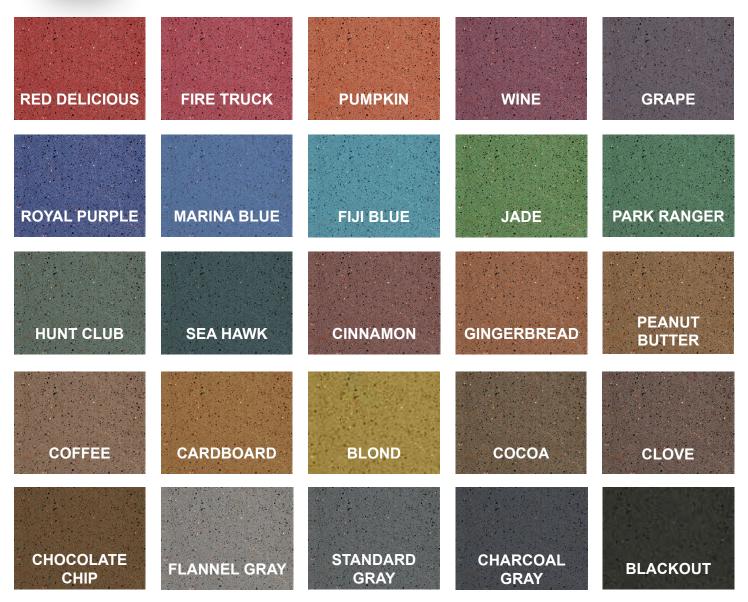

## STANDARD TINT PACK COLOR CHART for DiamaJoint Fill and DiamaGrout

Grinding and polishing, application of dyes or sealers, and the addition of aggregate can all affect the final appearance of the product. The colors shown are for representational purposes only, cured color samples are available for an exact match.

## **Available Sizes:**

DiamaJoint Fill - Mix for 5 Gallon Bucket
DiamaGrout - Mix for 1 Gallon or 5 Gallon Bucket

\* Most Popular Colors

Custom Color Match Readily Available

For a list of Authorized Distributors please contact DiamaPro® Systems.