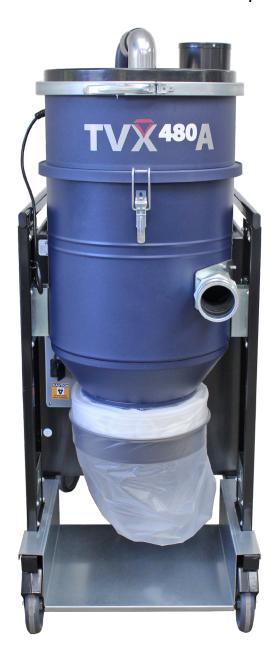

## **TVX Series Vacs**

## TVXA-220 and TVXA-480

From our years of experience in using and promoting traditional manual vacuums, we have been able to provide a number of improvements over our competitors:

- Automatic Filter Cleaning System: suction never stops
- No Sock Filter: (Sock filters are an inefficient way to separate dust as they clog very easily)
- Distribution box on both units
- Plugs are included
- Durable casters and frame

| VAC MODEL        | TVXA-220      | TVXA-480      |
|------------------|---------------|---------------|
| MOTORS           | TURBINE       | TURBINE       |
| VOLTAGE          | 220V-50HZ     | 480V - 50HZ   |
| FILTER CLEANING  | AUTOMATIC     | AUTOMATIC     |
| FILTRATION CLASS | HEPA          | HEPA          |
| DUST DISPOSAL    | INFINITY BAGS | INFINITY BAGS |
| CFM*             | 350           | 350           |
| WATERLIFT*       | 110           | 110           |
| DIMENSIONS       | 41X24X67 IN   | 41X24X67 IN   |
| INLET DIMENSION  | 3 IN          | 3 IN          |
| WEIGHT           | 359 LBS       | 373 LBS       |