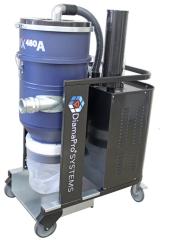

## **TVX Series Vacs**

## TVXA-220 and TVXA-480

From our years of experience in using and promoting traditional manual vacuums, we have been able to provide a number of improvements over our competitors:

- Automatic Filter Cleaning System: suction never stops
- No Sock Filter: (Sock filters are an inefficient way to separate dust as they clog very easily)
- Distribution box on both units
- Plugs are included
- Durable casters and frame

| VAC MODEL        | TVXA-220      | TVXA-480      |
|------------------|---------------|---------------|
| MOTORS           | TURBINE       | TURBINE       |
| VOLTAGE          | 220V-50HZ     | 480V - 50HZ   |
| FILTER CLEANING  | AUTOMATIC     | AUTOMATIC     |
| FILTRATION CLASS | HEPA          | HEPA          |
| DUST DISPOSAL    | INFINITY BAGS | INFINITY BAGS |
| CFM*             | 350           | 350           |
| WATERLIFT*       | 110           | 110           |
| DIMENSIONS       | 41X24X67 IN   | 41X24X67 IN   |
| INLET DIMENSION  | 3 IN          | 3 IN          |
| WEIGHT           | 359 LBS       | 373 LBS       |